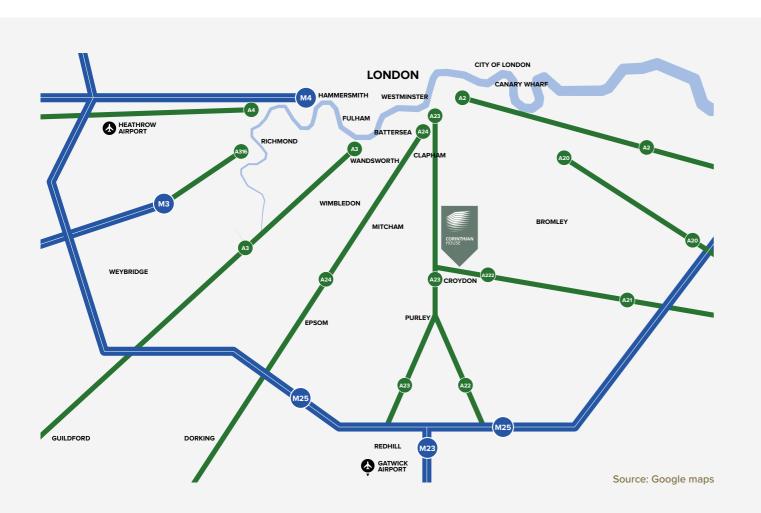

#### ACCESSIBLE IN A PRIME POSITION

Corinthian House occupies a prime position in Croydon, opposite the Ruskin Square entrance to East Croydon train station, within 200m of the platforms and access to London within 16 minutes. West Croydon station, with its East London Line Overground links, and the Tramlinks are a a few minutes' walk away.

With proximity to major arterial roads, Corinthian House is easily accessible via the A23 from London or the South East M25.

10 miles DRIVE TO THE M25 J7