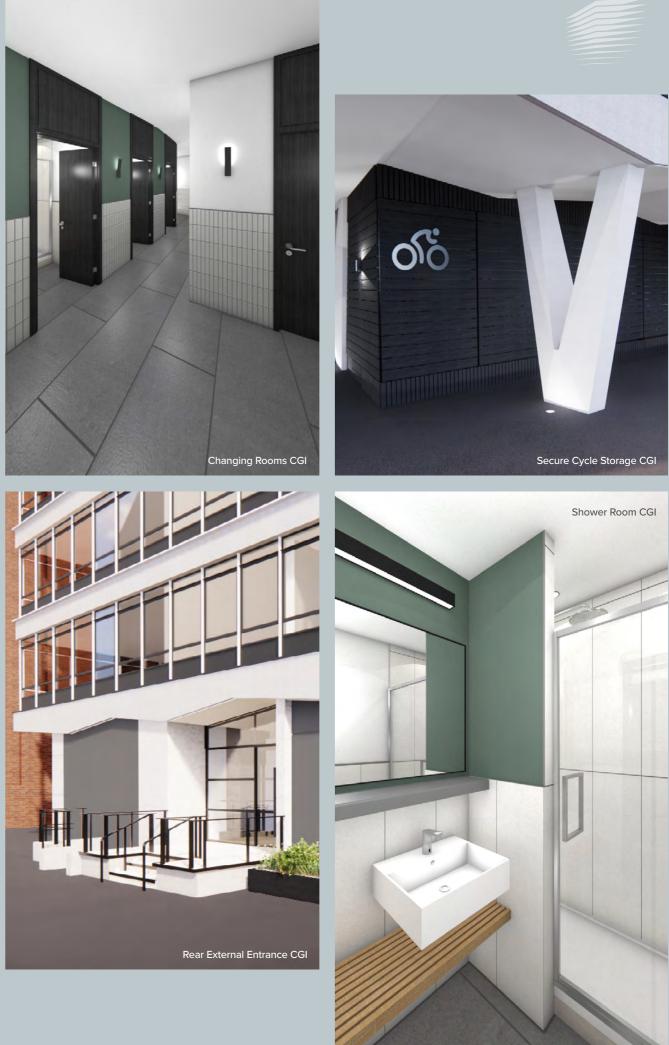

### BUILDING HIGHLIGHTS

Providing an energy-efficient and comfortable environment, Corinthian House offers a host of premium building features, including a newly refurbished, manned reception with new changing rooms, showers, a drying room and cycle storage coming in 2022.

The LED lighting and new air conditioning have helped the refurbished areas achieve an EPC B rating.

BOOKABLE

HI-SPEC MATERIALS AND FINISHING

ROOM

COMING SOON IN 2022

Thoughtfully chosen interiors feature intricate design details selected for their aesthetics and feel, which contribute to the sense of quality.