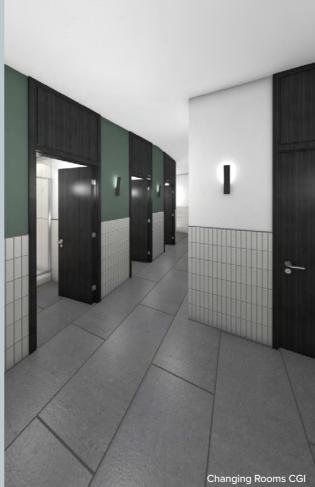

### BUILDING HIGHLIGHTS

Providing an energy-efficient and comfortable environment, Corinthian House offers a host of premium building features, including a newly refurbished, manned reception with new changing rooms, showers, a drying room and cycle storage coming in 2022.

The LED lighting and new air conditioning have helped the refurbished areas achieve an EPC B rating.

BOOKABLE

HI-SPEC MATERIALS AND FINISHING

ROOM

COMING SOON IN 2022

Thoughtfully chosen interiors feature intricate design details selected for their aesthetics and feel, which contribute to the sense of quality.