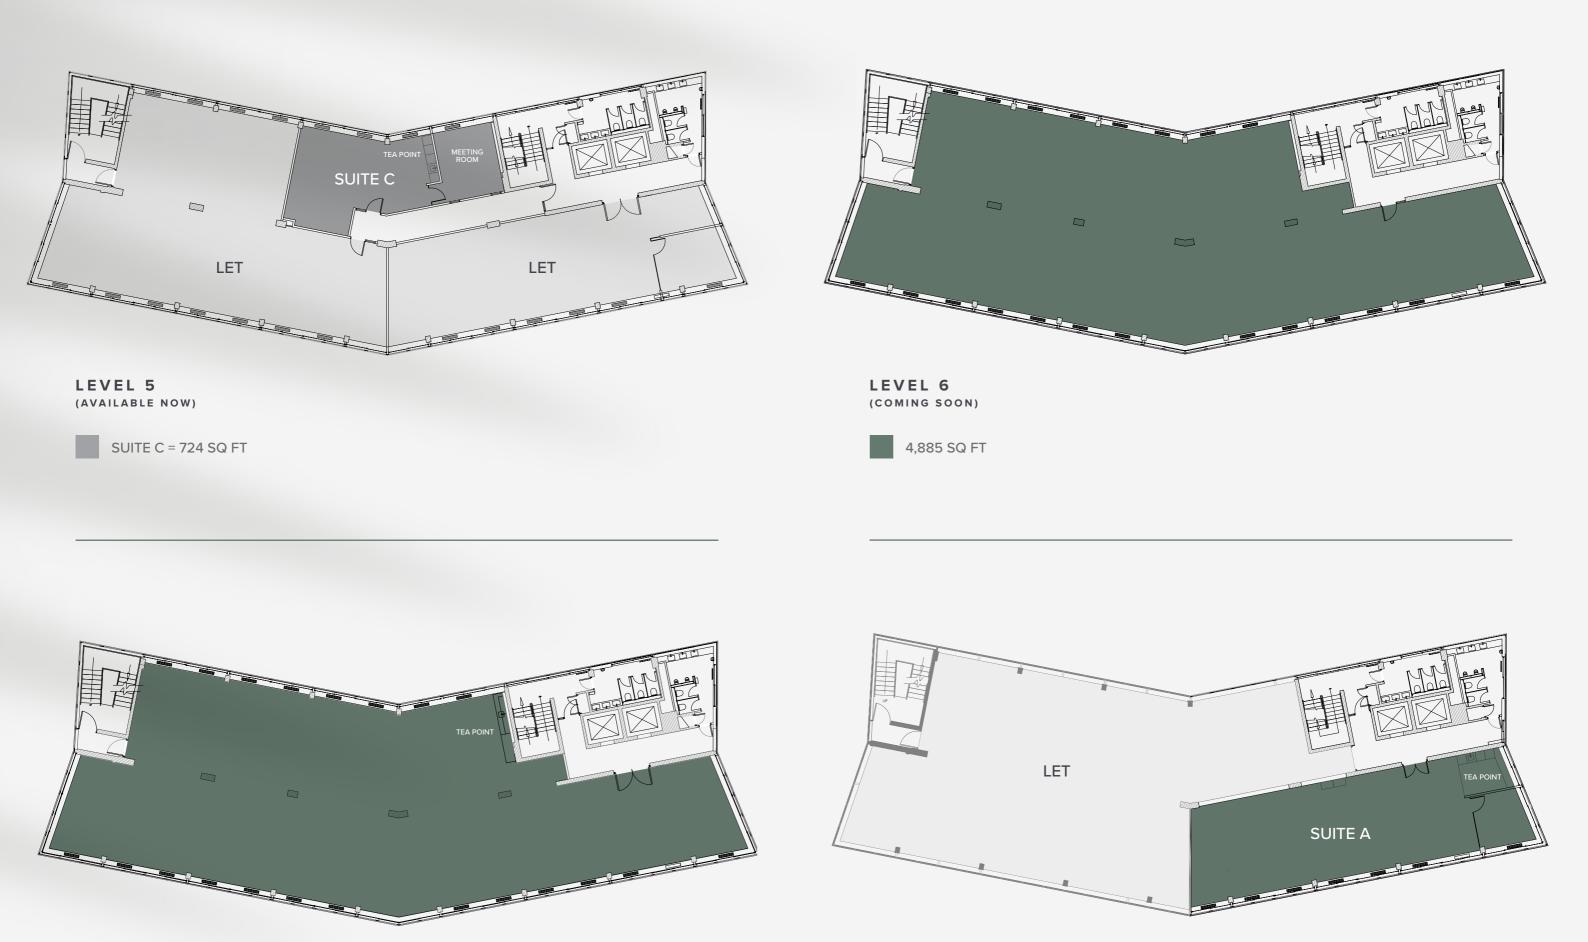

#### **AVAILABILITY** FLOORPLANS

LEVEL 7 (AVAILABLE NOW) LEVEL 8 (AVAILABLE NOW)

4,885 SQ FT

SUITE A = 1,536 SQ FT