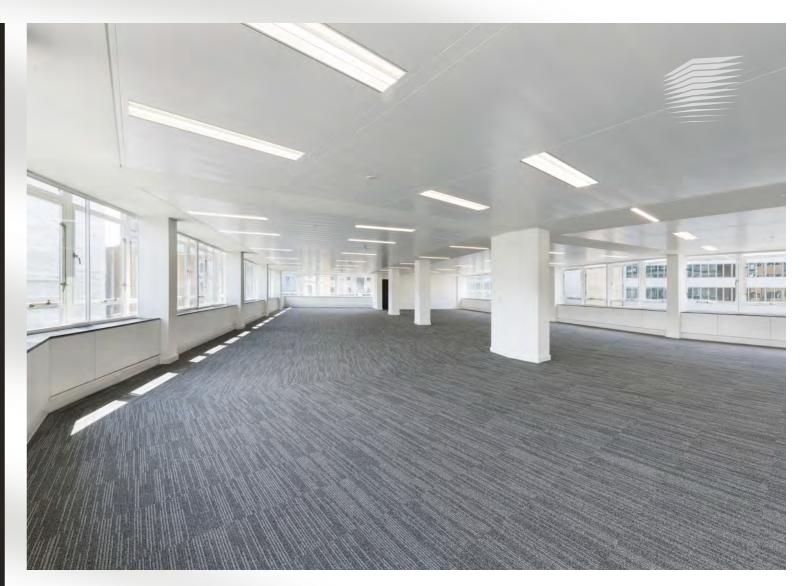

## FLEXIBLE

Change is a constant for every business. That's why office space at Corinthian House is designed with adaptability and flexibility in mind. The floorplates are suitable for a variety of occupiers, from start-ups to growing and established businesses. New suspended ceilings, panoramic views and minimal columns make for highly flexible spaces that are flooded with natural light.