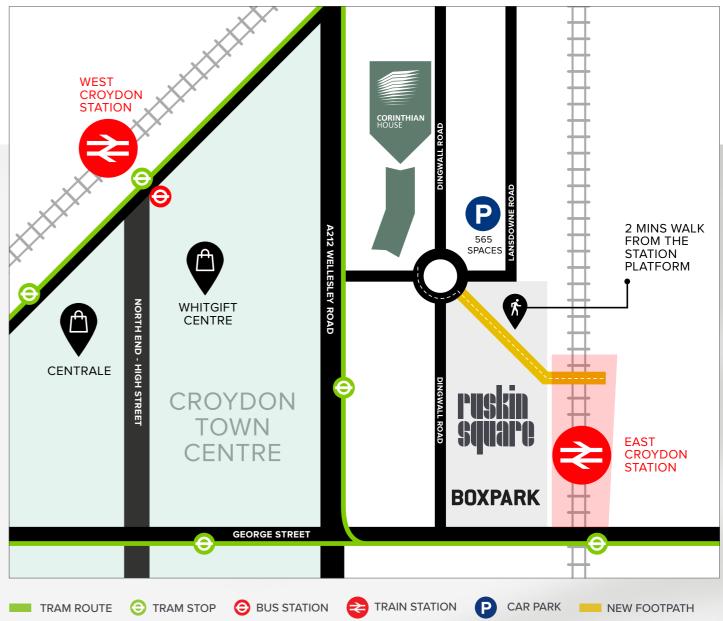

#### ACCESSIBLE IN A PRIME POSITION

Corinthian House occupies a prime position in Croydon, opposite the Ruskin Square entrance to East Croydon train station, within 200m of the platforms and access to London within 16 minutes. West Croydon station, with its East London Line Overground links, and the Tramlinks are a a few minutes' walk away.

### 2mins

WALK TO EAST **CROYDON STATION** 

### 10mins

WALK TO WEST **CROYDON STATION** 