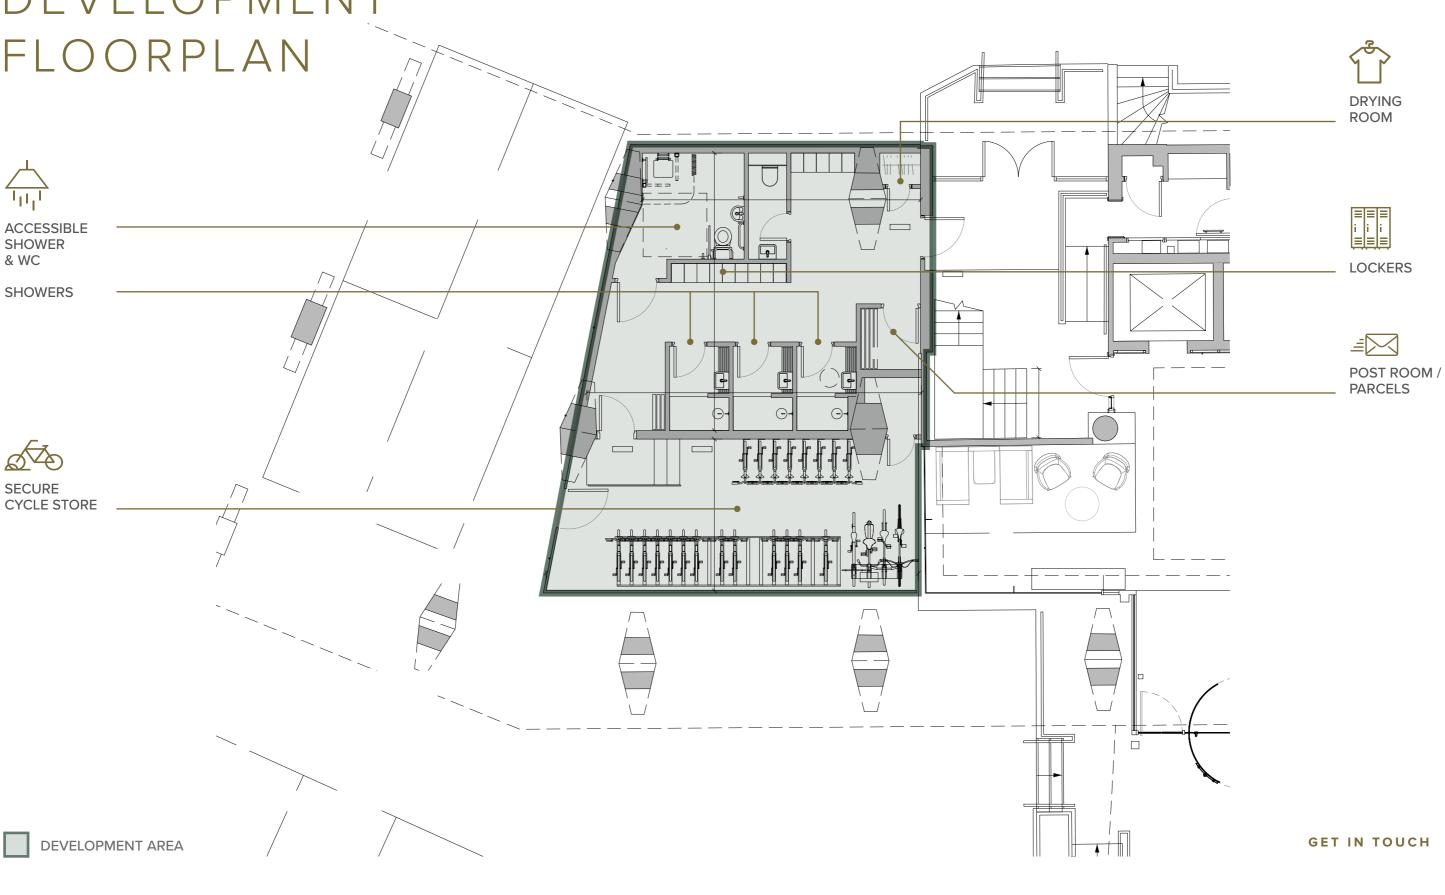

### BUILDING HIGHLIGHTS

Providing an energy-efficient and comfortable environment, Corinthian House offers a host of premium building features, including a newly refurbished, manned reception with new changing rooms, showers, a drying room and cycle storage coming in 2022.

### GROUND FLOOR DEVELOPMENT FLOORPLAN

SECURE CYCLE STORE