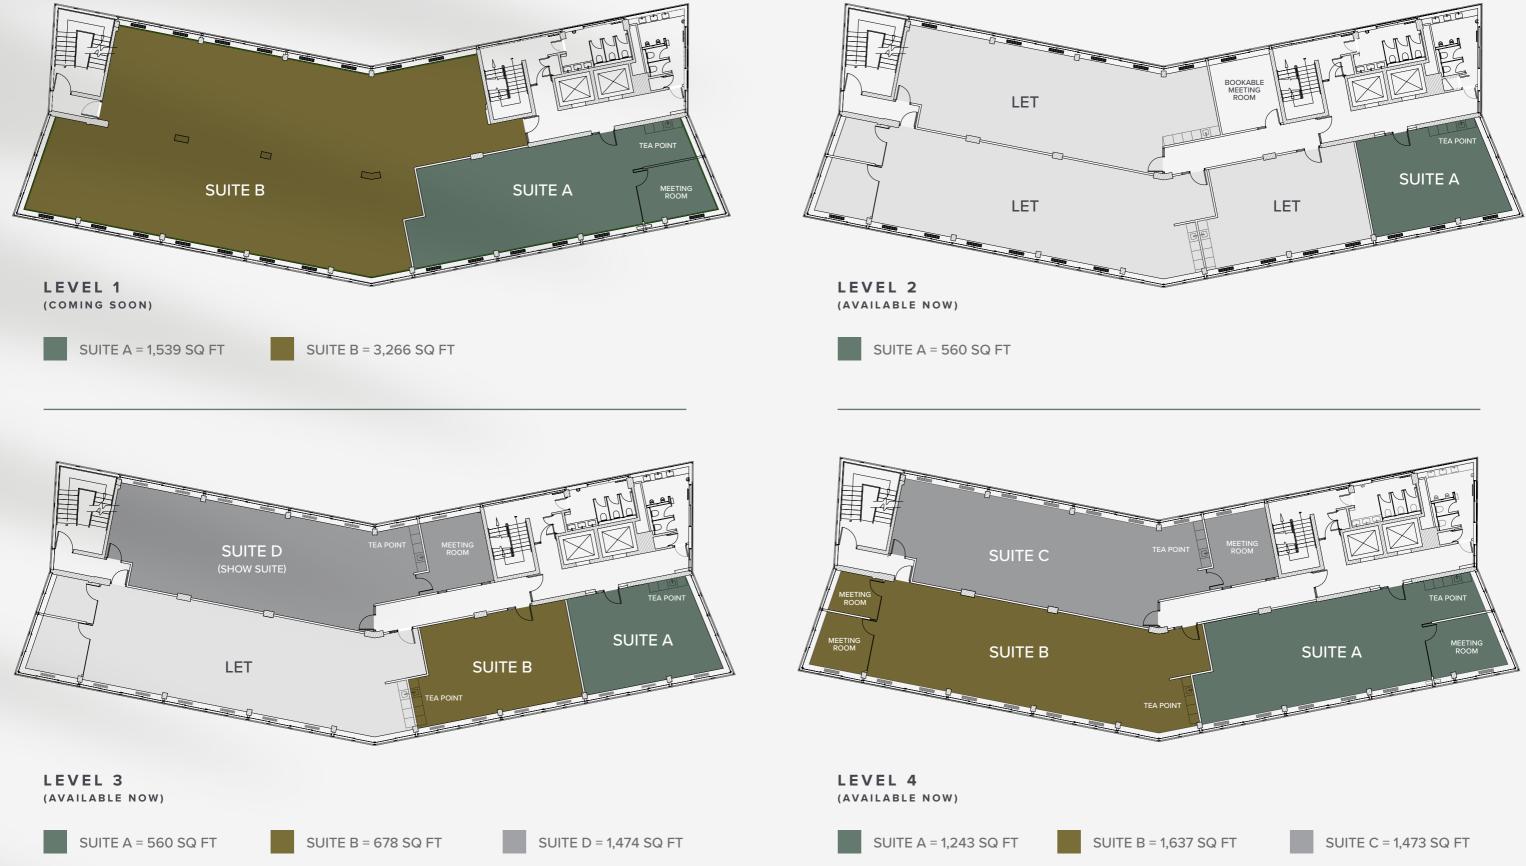

#### **AVAILABILITY** FLOORPLANS

LEVEL 7 (AVAILABLE NOW) LEVEL 8 (AVAILABLE NOW)

4,885 SQ FT

SUITE A = 1,536 SQ FT