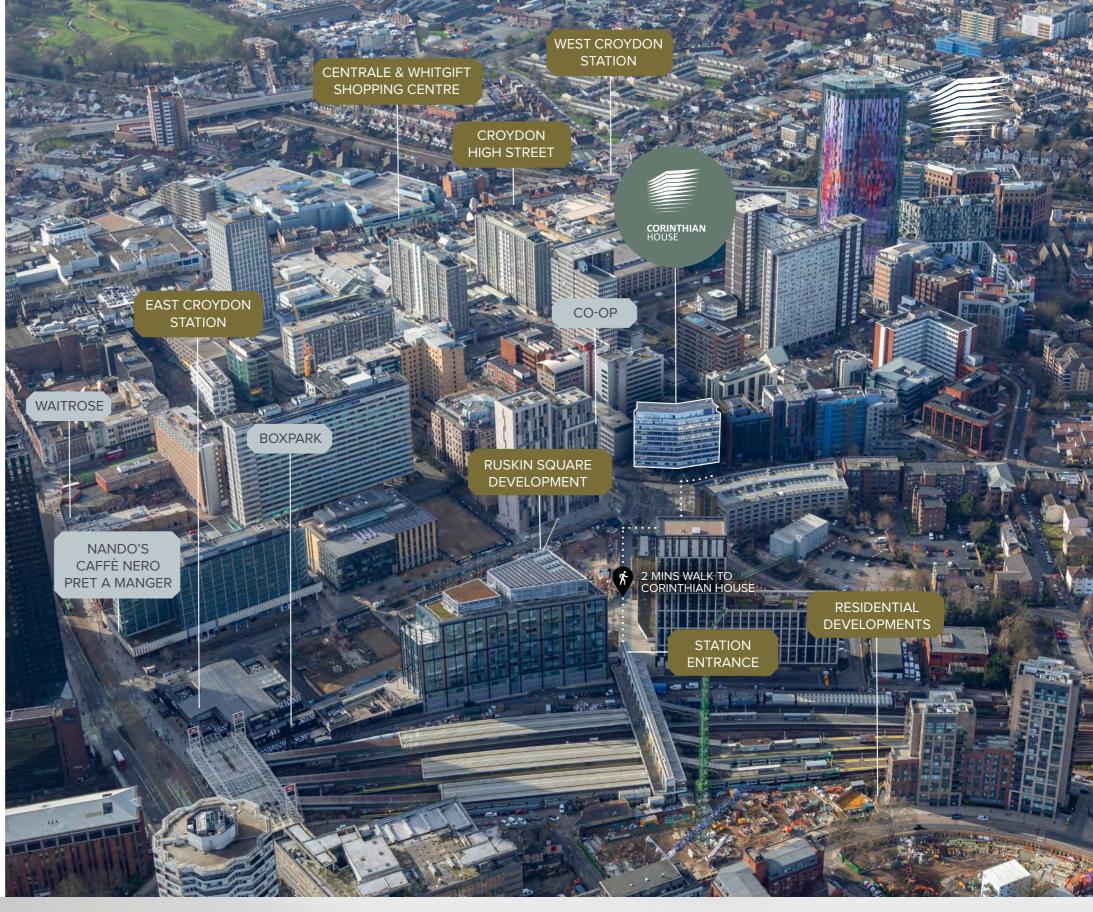

#### ACCESSIBLE IN A PRIME POSITION

Corinthian House occupies a prime position in Croydon, opposite the Ruskin Square entrance to East Croydon train station, within 200m of the platforms and access to London within 16 minutes. West Croydon station, with its East London Line Overground links, and the Tramlinks are a a few minutes' walk away.

With proximity to major arterial roads, Corinthian House is easily accessible via the A23 from London or the South East M25.

10 miles DRIVE TO THE M25 J7

### 2mins

WALK TO EAST **CROYDON STATION** 

### 10mins

WALK TO WEST **CROYDON STATION** 